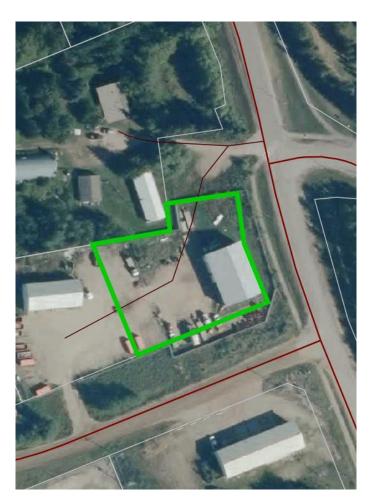

## \$649,000

0 Bedroom, 0.00 Bathroom, Commercial on 0.00 Acres

Lac La Biche, Lac La Biche, Alberta

This spacious 4,448 sq ft shop, built in 2016, offers exceptional potential just a 2-minute drive from town. Situated on 1.72 acres, this property features four 12'x14' shop doors, a large tool crib, an office, and a bathroom for convenience. The upper floor includes an unfinished suite, offering the opportunity to create your own living quarters or other additional use. This property is connected to town water and sewer and is also enclosed by a fully functional chain linked fence providing extra security. Whether you need a functional workspace or the flexibility for future development, this property is ready to accommodate your industrial needs! Owner will consider leasing.

## **Community Information**

Address 10 67054 Mission Road

Subdivision Lac La Biche

City Lac La Biche

County Lac La Biche County

Province Alberta
Postal Code T0A 2C0

**Amenities** 

Utilities Electricity Connected, Natural Gas Connected, Sewer Connected, Water