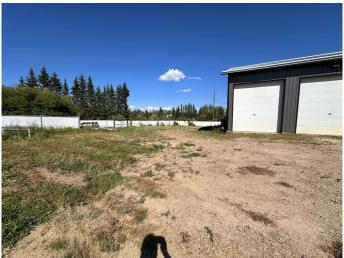

## \$649,000

0 Bedroom, 0.00 Bathroom, Commercial on 0.00 Acres

Lac La Biche, Lac La Biche, Alberta

This spacious 4,448 sq ft shop, built in 2016, offers exceptional potential just a 2-minute drive from town. Situated on 1.72 acres, this property features four 12'x14' shop doors, a large tool crib, an office, and a bathroom for convenience. The upper floor includes an unfinished suite, offering the opportunity to create your own living quarters or other additional use. This property is connected to town water and sewer and is also enclosed by a fully functional chain linked fence providing extra security. Whether you need a functional workspace or the flexibility for future development, this property is ready to accommodate your industrial needs! Owner will consider leasing.