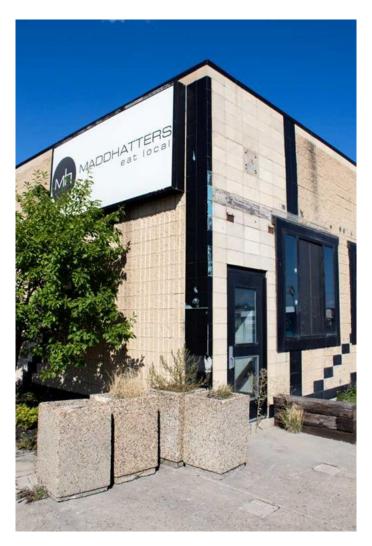

### \$1,690,000

0 Bedroom, 0.00 Bathroom, Commercial on 0.39 Acres

College Park., Grande Prairie, Alberta

This is a prime opportunity to acquire a versatile 8,500 SF building on a major arterial road. Featuring excellent access, high visibility, flexible zoning, and ample parkingâ€"including an adjacent lot with 71 spacesâ€"this property is well-suited for any type of business. Previously operating as a restaurant and bar, it is situated in a desirable location near popular spots like Tim Hortons, The Keg Steakhouse and Bar, and KFC, as well as two busy hotels. Additionally, it is just one block from Northwestern Polytechnic in the College Park subdivision. Properties like this are rarely available, so act fast. Contact your Commercial Realtor© today for more information or to schedule a viewing. This property is also available to lease. See MLS listing A2159382

#### **Essential Information**

MLS® # A2159381 Price \$1,690,000

Bathrooms 0.00 Acres 0.39 Year Built 2006

Type Commercial

Sub-Type Retail
Status Active