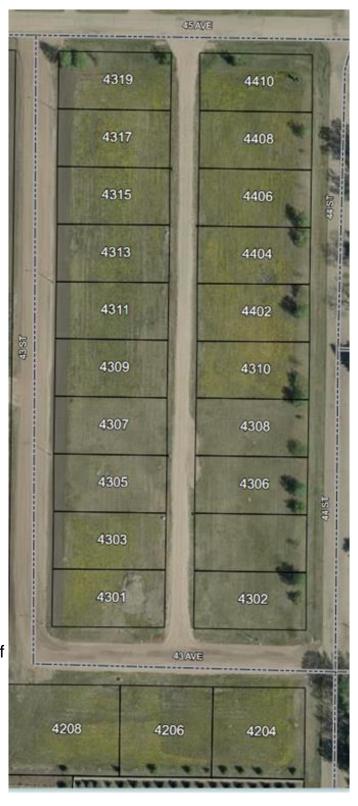

### \$19,900

0 Bedroom, 0.00 Bathroom, Land on 0.19 Acres

NONE, Castor, Alberta

Bare land in the new subdivision on the south part of Castor, 15 lots listed by Sutton Landmark Realty, all are approximately 65x128 ft. Negotiable time line to build.

# **Community Information**

Address 4310 43 Street

Subdivision NONE City Castor

County Paintearth No. 18, County of

Province Alberta
Postal Code T0C0X0