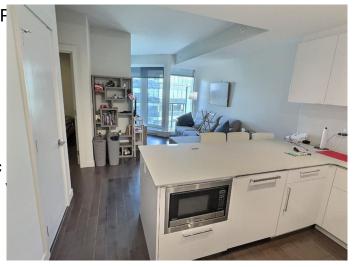

# \$388,888

1 Bedroom, 1.00 Bathroom, 545 sqft Residential on 0.00 Acres

Downtown\_EDMO, Edmonton, Alberta

Experience luxury living at its finest in this stunning 1 bedroom + Den, 1 bathroom condo located on the 30th floor of the prestigious JW Marriott in downtown Edmonton! With 545 square feet of sophisticated space, this residence offers unparalleled elegance and breathtaking views of the city skyline and the River Valley. The condo boasts the highest quality finishes, including quartz countertops, sleek ceramic tile, and hardwood floors, all meticulously crafted to create a refined living experience. The modern kitchen is equipped with top-of-the-line appliances, including a 4-piece stove top, hood fan, microwave, and oven, making it perfect for the discerning home chef. The open-concept living area is bathed in natural light, offering a warm and inviting atmosphere, while the private balcony provides a serene retreat where you can enjoy panoramic views of downtown Edmonton and the River Valley. As a resident of the JW Marriott, you'll enjoy access to world-class amenities such as 24/7 concierge service and security, unlimited access to the Marriott Archetype Gym, a luxurious swimming pool and spa, an exclusive billiards room, and a lounge. The building also features a patio with BBQs, loungers, and glass fire pits, perfect for socializing or relaxing outdoors. The condo includes heated underground parking and a secure, ensuring ample space for your belongings. Located in the heart of Edmonton, the JW Marriott Hotel offers unparalleled access to the city's best dining, shopping, and