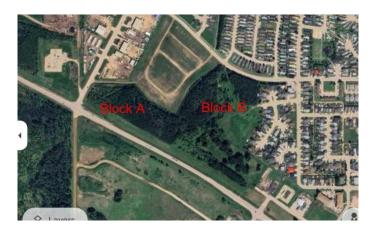

# \$2,300,000 - Block B 6 Avenue Sw, Slave Lake

MLS® #A2158875

### \$2,300,000

0 Bedroom, 0.00 Bathroom, Land on 15.59 Acres

NONE, Slave Lake, Alberta

Fantastic 15.59 acre parcel IN TOWN zoned UE, (Urban Expansion) fronting onto 6 Ave SW. Ready for your next venture! Ohh, the possibilities! The Town of Slave Lake is offering developer incentives for new builds. Don't delay

## **Community Information**

| Address     | Block B 6 Avenue Sw                 |
|-------------|-------------------------------------|
| Subdivision | NONE                                |
| City        | Slave Lake                          |
| County      | Lesser Slave River No. 124, M.D. of |
| Province    | Alberta                             |
| Postal Code | T0G 2A4                             |