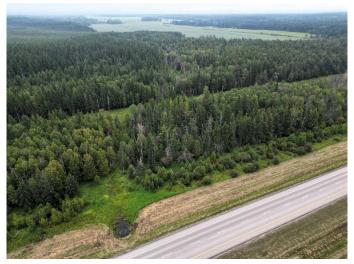

#### \$65,000

0 Bedroom, 0.00 Bathroom, Land on 16.33 Acres

NONE, Rural Yellowhead County, Alberta

Discover the perfect blend of privacy, adventure, and natural splendor with this stunning 16+ acre recreational property. Nestled against Crown land, this expansive parcel is an outdoor enthusiast's dream, offering unparalleled access to nature and a host of recreational opportunities.