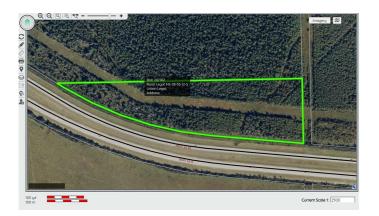

# \$65,000 - Highway 16 W & Range Road 122, Rural Yellowhead County

MLS® #A2157564

#### \$65,000

0 Bedroom, 0.00 Bathroom, Land on 16.33 Acres

NONE, Rural Yellowhead County, Alberta

Discover the perfect blend of privacy, adventure, and natural splendor with this stunning 16+ acre recreational property. Nestled against Crown land, this expansive parcel is an outdoor enthusiast's dream, offering unparalleled access to nature and a host of recreational opportunities.

## **Community Information**

Address Highway 16 W & Range Roa

Subdivision NONE

City Rural Yellowhead County

County Yellowhead County

Province Alberta

Postal Code T7E 5A4