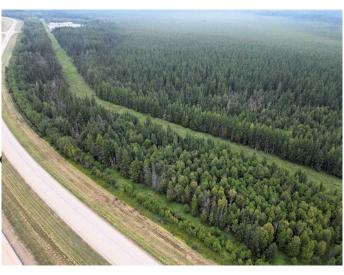

#### \$65,000

0 Bedroom, 0.00 Bathroom, Land on 16.33 Acres

NONE, Rural Yellowhead County, Alberta

Discover the perfect blend of privacy, adventure, and natural splendor with this stunning 16+ acre recreational property. Nestled against Crown land, this expansive parcel is an outdoor enthusiast's dream, offering unparalleled access to nature and a host of recreational opportunities.