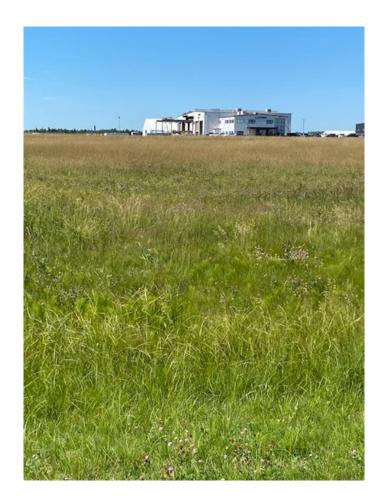

#### \$199,000

0 Bedroom, 0.00 Bathroom, Land on 4.05 Acres

NONE, Whitecourt, Alberta

VENDOR SAYS BLOW IT OUT PRICE REDUCED BY 230,000. Prime 4.05 acre industrial parcel ready to build off highway 32 at the airport. Serviced with Town of Whitecourt water and sewer. Adjoining 4.06 acres also available at same price.