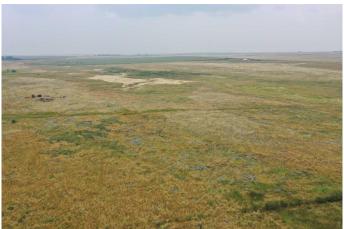

#### \$800,000

0 Bedroom, 0.00 Bathroom, Agri-Business on 0.00 Acres

NONE, Grassy Lake, Alberta

Located minutes south of Grassy Lake is this 151 acres of grassland. Perfect for building your dream home or running a few head of cattle. This is also located next to Sherburne Reservoir which is a great spot for fishing and water recreation.