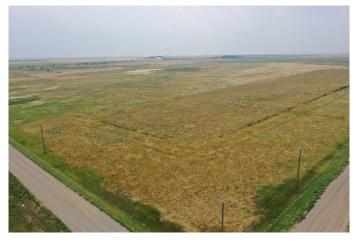

#### \$800,000

0 Bedroom, 0.00 Bathroom, Agri-Business on 0.00 Acres

NONE, Grassy Lake, Alberta

Located minutes south of Grassy Lake is this 151 acres of grassland. Perfect for building your dream home or running a few head of cattle. This is also located next to Sherburne Reservoir which is a great spot for fishing and water recreation.