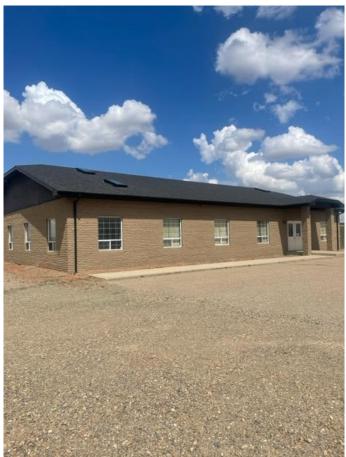

#### Key Features:

\* \*\*Office Building:\*\* 3,500 sq ft brick building with 6 offices, 3 large boardrooms (one with an attached half bath), a large main entrance, copy room, storage room, kitchenette, and 2 additional half baths.