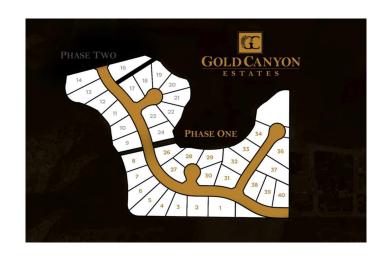

## \$398,000

0 Bedroom, 0.00 Bathroom, Land on 0.47 Acres

Southridge, Lethbridge, Alberta

Go south on Highway 5, turn right into Southridge, go through Sandstone and you will arrive at Gold Canyon Estates. Lots available ranging from .33 to .5 acres all with gorgeous views of the mountains and many with coulee and city views and many with river views. All services include City water, electrical and gas lines to the property line, street lights, sidewalks, paved streets. Everything is ready to build your dream home with the builder of your choice.