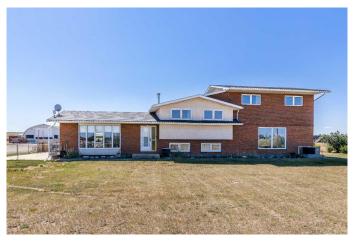

## \$999,000

4 Bedroom, 3.00 Bathroom, 1,939 sqft Residential on 70.70 Acres

NONE, Dunmore, Alberta

Calling all animal lovers!! Horses, cows, chickens, goats & ducks, this place has room for all of them!! 70.70 acres comes complete with a large 5 level split home, new flooring from the family room to the basement & freshly painted 26x26 Attached heated garage with a massive 24x24 carport, 24x24 deck above carport that leads from the Primary bedroom, 40x100 Quonset, 20x50 workshop, 16x32 horse barn with riding arena, Pens for livestock & chickens. Grass fenced and cross fenced. Quiet and peaceful makes this property the perfect place to raise your family..!

## **Essential Information**

MLS® # A2154508 Price \$999,000

Bedrooms 4

Bathrooms 3.00

Full Baths 3

Square Footage 1,939 Acres 70.70 Year Built 1980

Type Residential Sub-Type Detached

Style Acreage with Residence, 5 Level Split