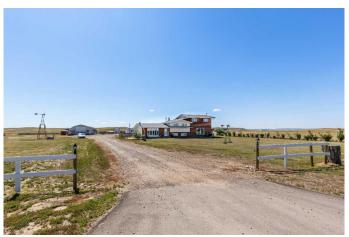

## \$999,000

4 Bedroom, 3.00 Bathroom, 1,939 sqft Residential on 70.70 Acres

NONE, Dunmore, Alberta

Calling all animal lovers!! Horses, cows, chickens, goats & ducks, this place has room for all of them!! 70.70 acres comes complete with a large 5 level split home, new flooring from the family room to the basement & freshly painted 26x26 Attached heated garage with a massive 24x24 carport, 24x24 deck above carport that leads from the Primary bedroom, 40x100 Quonset, 20x50 workshop, 16x32 horse barn with riding arena, Pens for livestock & chickens. Grass fenced and cross fenced. Quiet and peaceful makes this property the perfect place to raise your family..!

## **Essential Information**

MLS® # A2154508 Price \$999,000

Bedrooms 4

Bathrooms 3.00

Full Baths 3

Square Footage 1,939 Acres 70.70 Year Built 1980

Type Residential Sub-Type Detached

Style Acreage with Residence, 5 Level Split