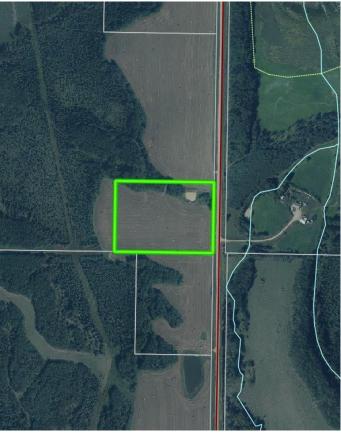

# \$78,500 - 67276 Rge Rd 151 Road, Lac La Biche

MLS® #A2153032

#### \$78,500

0 Bedroom, 0.00 Bathroom, Land on 10.21 Acres

NONE, Lac La Biche, Alberta

Private , newly subdivided acreage. Quiet setting less than ten minutes to Lac La Biche and less than fifteen minutes to Plamondon. 10.2 acres of deeded land , approach and building site ready for you to plan and build your dream home. Partially cleared, call today for more information.

### **Essential Information**

| MLS® #    | A2153032         |
|-----------|------------------|
| Price     | \$78,500         |
| Bathrooms | 0.00             |
| Acres     | 10.21            |
| Туре      | Land             |
| Sub-Type  | Residential Land |
| Status    | Active           |

#### **Community Information**

| 67276 Rge Rd 151 Road |
|-----------------------|
| NONE                  |
| Lac La Biche          |
| Lac La Biche County   |
| Alberta               |
| T0A 2C2               |
|                       |