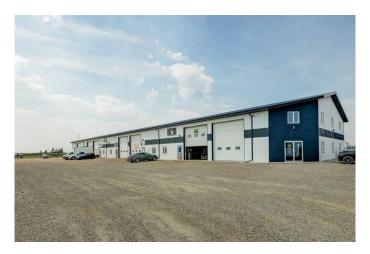

### \$329,900

0 Bedroom, 0.00 Bathroom, Commercial on 0.06 Acres

Orchard Business Park, Strathmore, Alberta

An excellent opportunity to own your own commercial space in Orchard Business Park. At almost 2250 square feet, this bay includes a 16' overhead door with opener, two piece bathroom, 2 man doors at front and rear of bay, a floor drain and fully finished interior walls. Excellent access from the TransCanada Highway. Call your Realtor today to book a viewing and start planning!

## **Community Information**

Address 6, 550 Canal Avenue Subdivision Orchard Business Park

City Strathmore

County Wheatland County

Province Alberta
Postal Code T1P 0C4