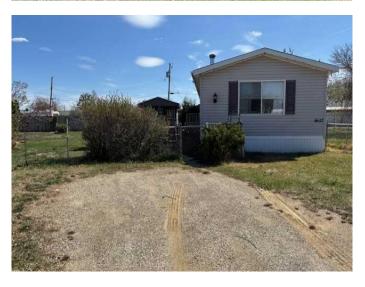

# \$120,000

2 Bedroom, 1.00 Bathroom, 896 sqft Residential on 0.15 Acres

NONE, Grimshaw, Alberta

If you are thinking now is the time to get your own place and have started the search then here is one that any first time home buyer or someone downsizing needs to consider. This is a 2 bedroom, 1 four piece bathroom and comes in at 896 sq ft with a large living room area and comfortable kitchen and dining area plus offers a large deck, huge fenced yard and multiple outbuildings. This is a great opportunity to get out of renting and get into your own home with a fantastic yard. If you include the mortgage, taxes and utilities you are probably under \$1100 per month in costs and you have your own place - not paying down the mortgage for some one else!!! The sign is up!! Call today

#### **Amenities**

Parking Spaces 2

Parking Gravel Driveway, Off Street