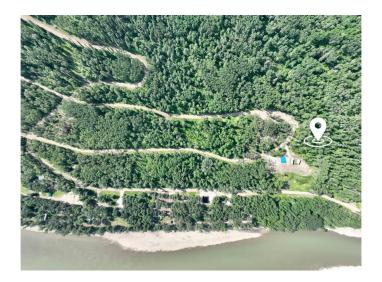

# \$162,500 - #15 Wapiti River, Rural Grande Prairie No. 1, County of

MLS® #A2151744

\$162,500

0 Bedroom, 0.00 Bathroom, Land on 1.27 Acres

NONE, Rural Grande Prairie No. 1, County of, Alberta

Welcome to a true paradise on the Wapiti River Banks, where Lot #15 awaits you. This picturesque and heavily treed recreational lot sprawling over 1.27 acres boasts stunning elevated views overlooking the lush Wapiti River valley. The native trees and shrubs provide a natural canopy, creating a serene and tranquil ambience.

This is a one-of-a-kind opportunity to own land in the best and only available subdivision on the Wapiti River. This vibrant community offers an array of outdoor activities that include river boating, fishing, kayaking, hiking, or just relaxing around the campfire with family and friends. The location is ideal, only one hour away from Grande Prairie and 25 minutes from Beaverlodge.

Whether you prefer to enjoy the beach or launch your boat, the possibilities are endless. Several other lots are also available, and a scenic drive to this sublime location will allow you to handpick your ideal properties that will