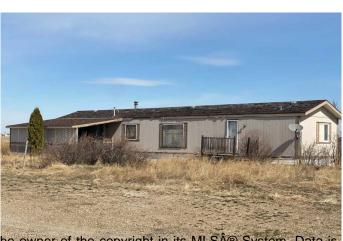

## \$280,000

0 Bedroom, 0.00 Bathroom, Commercial on 0.00 Acres

NONE, Patricia, Alberta

GREAT LOCATION, this property is minutes away to Dinosaur Park, the UNESCO World Heritage Site: COMMERCIAL, RESIDENTIAL PROPERTY WITH LAND. Great Investment and COMMERCIAL Property approx 2800 SF on 3.67 Acers of Land inclding House ( Approx. 1500 sf )at the CORNER of Pr130 and HIGHWAY 544 previously known as DINOSOUR COUNTRY STORE (According to seller, before there was Gas station, Convenience store, restaurant Aand other services). Property have huge potential for future buyer to setup businesses like RV parking, Room rentals or other with permission from Nowell county. The property consists of a convenience store, liquor store, gas bar and a campground with 10 fully serviced sites. A licensed cafe was just added to the mix of offerings this year. Also included is a 3 bedroom 16'x18' modular home (built in 1996) that allows for easy management of the business. The COMMERCIAL Property and home is situated on 3.69 acres of land in Patricia, a hamlet in Southern Alberta, Newell County just 20 kms. northeast of Hwy. 1. Newell County area the richest ranching, irrigated agriculture prodction, oil and gas tourist, recreation, , and scenic regions in Alberta. Once setup it may be a profitable tourist centre and popular destination site for Locals around. Data used for Listing is approximate. Property with Land is Sold As is, where is by seller. Call Realtor for showing.