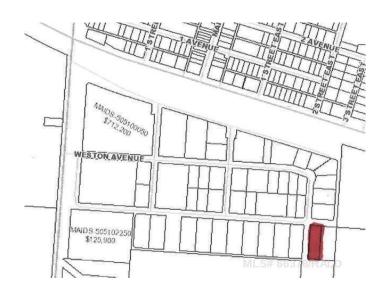

# \$22,000

0 Bedroom, 0.00 Bathroom, Commercial on 0.77 Acres

NONE, Maidstone, Saskatchewan

Large corner lot in the Maidstone Industrial Park, approximately .77 of an acre or 102'x326' at the junction of Weston and Pearson Little Avenues. Power to site. Water and natural gas available at street.