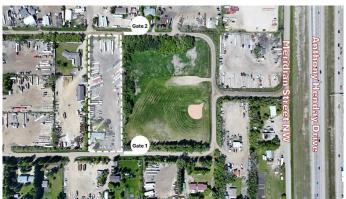

## \$2,200,000

0 Bedroom, 0.00 Bathroom, Land on 2.99 Acres

Maple Ridge Industrial, Edmonton, Alberta

Prime Industrial Property in Maple Ridge
Situated on approximately 3 acres in the
Maple Ridge Industrial area, this property
offers unparalleled access and convenience.
The site is situated on a loop which allows two
entry/exit gates, enabling efficient
drive-through capabilities for seamless
operations.

# **Community Information**

Address 504 65 Avenue Nw

Subdivision Maple Ridge Industrial

City Edmonton
County Edmonton
Province Alberta

Postal Code T6P 1S8