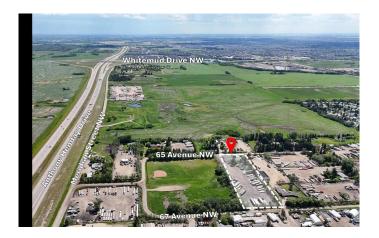

• Secure Parking: Dedicated and fenced employee parking provides security and ease of access.

Strategic Location

• Excellent Connectivity: The property boasts easy access to major highways, including Anthony Henday Drive, Whitemud Drive, Sherwood Park Freeway, and 17 Street, facilitating smooth logistics and transportation. Versatile Garage Space

# **Community Information**

Address 504 65 Avenue Nw

Subdivision Maple Ridge Industrial

City Edmonton
County Edmonton
Province Alberta

Postal Code T6P 1S8