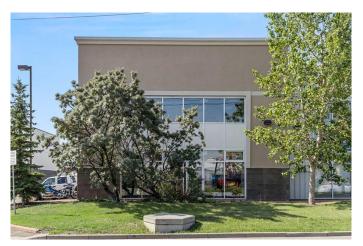

## \$889,900

0 Bedroom, 0.00 Bathroom, Commercial on 0.00 Acres

East Shepard Industrial, Calgary, Alberta

Rare opportunity for a small bay in East Shepard Industrial Park! The space currently offers a large office component with a very functional floor plan. The main floor office area could be reconfigured to increase the amount of warehouse space. The main floor consists of a large reception area, 3 large offices, two washrooms, server room and staff kitchen, with the remainder being warehouse and storage. On the second floor, there is another 4 offices, a large boardroom and washroom. This space is ideal for groups looking for a large office component with some storage area. Conveniently located with easy access to 52nd Street, Stoney Trail, Deerfoot Trail and many amenities nearby in Quarry Park.

## **Community Information**

Address 1010, 4385 104 Avenue Se

Subdivision East Shepard Industrial

City Calgary
County Calgary
Province Alberta
Postal Code T2C 5C6

#### **Exterior**

Construction Brick, Concrete, Aluminum Siding, Metal Siding