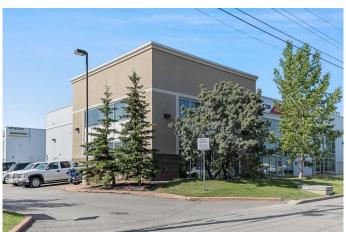

## \$889,900

0 Bedroom, 0.00 Bathroom, Commercial on 0.00 Acres

East Shepard Industrial, Calgary, Alberta

Rare opportunity for a small bay in East Shepard Industrial Park! The space currently offers a large office component with a very functional floor plan. The main floor office area could be reconfigured to increase the amount of warehouse space. The main floor consists of a large reception area, 3 large offices, two washrooms, server room and staff kitchen, with the remainder being warehouse and storage. On the second floor, there is another 4 offices, a large boardroom and washroom. This space is ideal for groups looking for a large office component with some storage area. Conveniently located with easy access to 52nd Street, Stoney Trail, Deerfoot Trail and many amenities nearby in Quarry Park.

## **Community Information**

Address 1010, 4385 104 Avenue Se

Subdivision East Shepard Industrial

City Calgary
County Calgary
Province Alberta
Postal Code T2C 5C6

#### **Exterior**

Construction Brick, Concrete, Aluminum Siding, Metal Siding