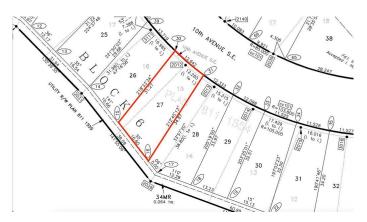

# \$52,700 - 169 10 Avenue Se, Drumheller

MLS® #A2148889

#### \$52,700

0 Bedroom, 0.00 Bathroom, Land on 0.12 Acres

Bankview, Drumheller, Alberta

Residential lots for sale in Drumheller's newest subdivision of Hillsview! All of these lots offer full services including power, water, sewer and natural gas at the lot line. These lots are ready to built on. The neighborhood is surrounded by the badlands and well located to to downtown Drumheller and the Shops on Highway 9 South. There is the option to combine some of these lots to make your lot even bigger! Start getting your new home plans ready for the Hillsview subdivision today! Limited lots available, so come early to get your choice of lots! Buyer must fill out a development permit application sheet as part of the offer outlining what they will build, who their contractor is, and outline the timeline that starts substantial construction within 8 months and completes construction with 24 months. Offers must be left open for 3 weeks from the date submitted.

### **Community Information**

| Address     | 169 10 Avenue Se |
|-------------|------------------|
| Subdivision | Bankview         |
| City        | Drumheller       |
| County      | Drumheller       |
| Province    | Alberta          |
| Postal Code | T0J 0Y6          |