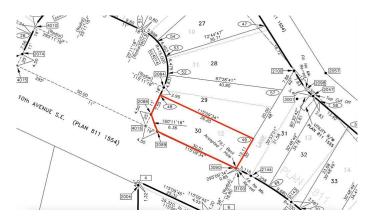

## **Community Information**

Address 144 10 Avenue Se

Subdivision Bankview

City Drumheller

County Drumheller

Province Alberta

Postal Code T0J 0Y6