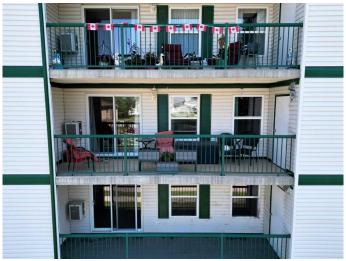

### \$205,000

2 Bedroom, 2.00 Bathroom, 741 sqft Residential on 0.00 Acres

NONE, Edson, Alberta

Beautiful two bedroom, 1.5 bathroom unit. This unit is in excellent condition and features a neutral colour scheme, move in ready. A large west facing deck is the perfect spot to enjoy the late afternoon sun, the deck also boasts two storage units. Large bright kitchen with plenty of cabinet space. In unit laundry room is spacious and offers additional storage. Spruce Terrace Condominium Complex also features heated underground parking, air conditioning, elevator and large common area. Central location close to library, Red Brick Arts Center, Pioneer cabin and so much more.

#### **Exterior**

Exterior Features Balcony

Roof Asphalt Shingle

Construction Vinyl Siding