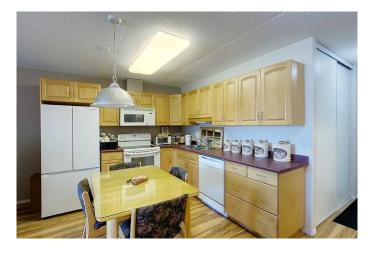

### \$205,000

2 Bedroom, 2.00 Bathroom, 741 sqft Residential on 0.00 Acres

NONE, Edson, Alberta

Beautiful two bedroom, 1.5 bathroom unit. This unit is in excellent condition and features a neutral colour scheme, move in ready. A large west facing deck is the perfect spot to enjoy the late afternoon sun, the deck also boasts two storage units. Large bright kitchen with plenty of cabinet space. In unit laundry room is spacious and offers additional storage. Spruce Terrace Condominium Complex also features heated underground parking, air conditioning, elevator and large common area. Central location close to library, Red Brick Arts Center, Pioneer cabin and so much more.

#### Interior

Interior Features Laminate Counters

Appliances Dishwasher, Microwave Hood Fan, Refrigerator, Stove(s), Washer/Dryer

Stacked

Heating Boiler, Natural Gas

Cooling Wall Unit(s)