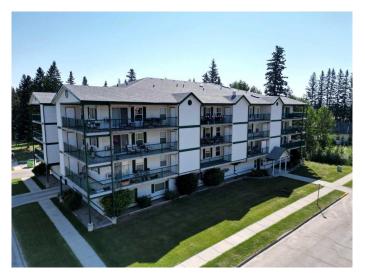

### \$205,000

2 Bedroom, 2.00 Bathroom, 741 sqft Residential on 0.00 Acres

NONE, Edson, Alberta

Beautiful two bedroom, 1.5 bathroom unit. This unit is in excellent condition and features a neutral colour scheme, move in ready. A large west facing deck is the perfect spot to enjoy the late afternoon sun, the deck also boasts two storage units. Large bright kitchen with plenty of cabinet space. In unit laundry room is spacious and offers additional storage. Spruce Terrace Condominium Complex also features heated underground parking, air conditioning, elevator and large common area. Central location close to library, Red Brick Arts Center, Pioneer cabin and so much more.

# **Community Information**

Address 302, 777 48 Street

Subdivision NONE City Edson

County Yellowhead County

Province Alberta
Postal Code T7E 1Z6