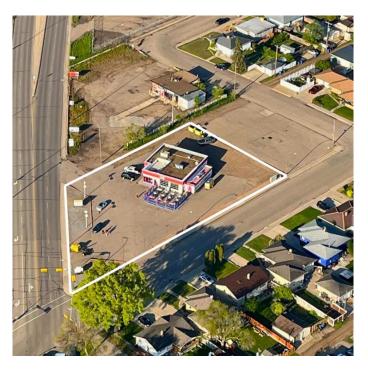

#### \$899,000

0 Bedroom, 0.00 Bathroom, Commercial on 0.58 Acres

SW Hill, Medicine Hat, Alberta

Presenting an unparalleled opportunity to acquire a premium commercial building and expansive lot. Strategically located at the bustling corner of Gershaw Drive & 7 St SW, this property boasts a generous 25,375 square foot lot, perfect for your development aspirations. This versatile property offers multiple opportunities. The strategic positioning in a high-traffic area provides maximum visibility, while the generous lot size offers ample space for various development projects. Another option here is you can lease the building for \$6,000 per month, providing an immediate income stream. The high-traffic location ensures excellent visibility and accessibility, making it ideal for businesses looking to maximize their exposure. Why invest here? Whether you're an ambitious developer or a business owner looking for growth potential, this property is a perfect fit. Don't miss out on this exceptional opportunity!

# **Community Information**

| Address     | 710 Gershaw Drive Sw |
|-------------|----------------------|
| Subdivision | SW Hill              |
| City        | Medicine Hat         |
| County      | Medicine Hat         |
| Province    | Alberta              |
| Postal Code | T1A 5C8              |
|             |                      |