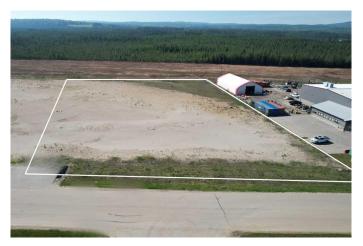

### \$667,500

0 Bedroom, 0.00 Bathroom, Land on 2.31 Acres

NONE, Whitecourt, Alberta

2.67 acres for industrial developement with adjoining lots available. Seller / developer can also build to suit. Easy paved access to highway. Great location next to other industrial development.