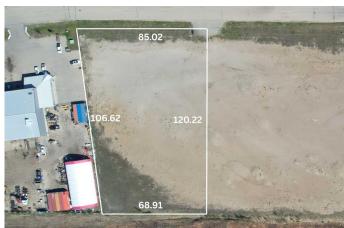

### \$667,500

0 Bedroom, 0.00 Bathroom, Land on 2.31 Acres

NONE, Whitecourt, Alberta

2.67 acres for industrial developement with adjoining lots available. Seller / developer can also build to suit. Easy paved access to highway. Great location next to other industrial development.

## **Essential Information**

MLS® # A2147422

Price \$667,500

Bathrooms 0.00 Acres 2.31 Type Land

Sub-Type Commercial Land

Status Active