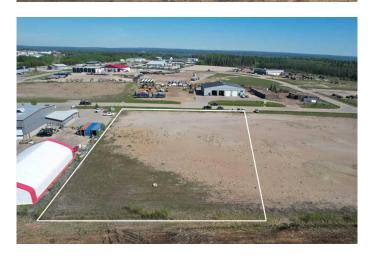

### \$667,500

0 Bedroom, 0.00 Bathroom, Land on 2.31 Acres

NONE, Whitecourt, Alberta

2.67 acres for industrial developement with adjoining lots available. Seller / developer can also build to suit. Easy paved access to highway. Great location next to other industrial development.