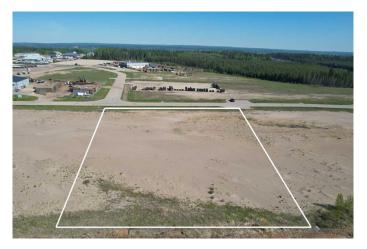

## \$667,500

0 Bedroom, 0.00 Bathroom, Land on 2.67 Acres

NONE, Whitecourt, Alberta

High and open 2.67 acres, ready to build. Developer can also build to suit. 4 adjoining lots available as well. Easy highway access. Centrally located next to main industrial in the town with good highway access, east end of Whitecourt.