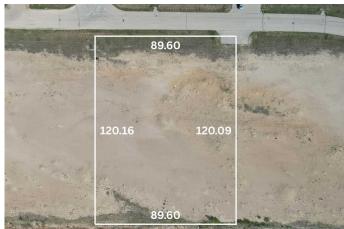

## \$667,500

0 Bedroom, 0.00 Bathroom, Land on 2.67 Acres

NONE, Whitecourt, Alberta

High and open 2.67 acres, ready to build. Developer can also build to suit. 4 adjoining lots available as well. Easy highway access. Centrally located next to main industrial in the town with good highway access, east end of Whitecourt.

MLS® # A2147420 Price \$667,500

Bathrooms 0.00
Acres 2.67
Type Land

Sub-Type Commercial Land

Status Active