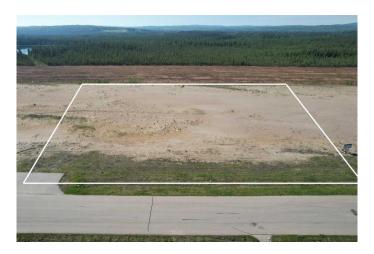

## \$667,500

0 Bedroom, 0.00 Bathroom, Land on 2.67 Acres

NONE, Whitecourt, Alberta

High and open 2.67 acres, ready to build. Developer can also build to suit. 4 adjoining lots available as well. Easy highway access. Centrally located next to main industrial in the town with good highway access, east end of Whitecourt.