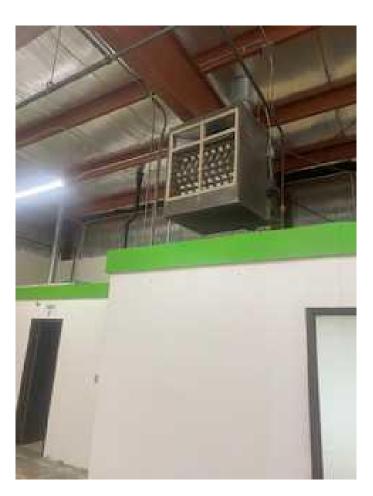

#### \$249,000

0 Bedroom, 0.00 Bathroom, Commercial on 0.00 Acres

NONE, Swan Hills, Alberta

For a business that is looking to own their own building and their own future, this is a great building. Would be ideal for small engine repairs, retail sales, or whatever you can dream of!