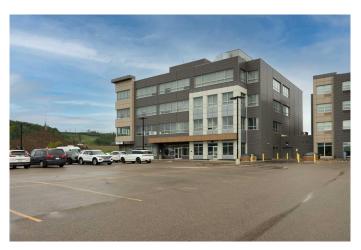

# \$23 - A, 420 Taiganova Crescent, Fort McMurray

MLS® #A2143113

#### \$23

0 Bedroom, 0.00 Bathroom, Commercial on 3.98 Acres

Taiga Nova Eco Industrial Park, Fort McMurray, Alberta

Give your business an enviable home in Sawridge Centre Office & Retail Complex. Available on flexible terms, this business centre is Strategically located in a high-exposure area in the sought-after Taiga Nova Industrial Park adjacent to Hwy 63. 7 km from Downtown Fort McMurray with close proximity to residential communities and commercial districts of Eagle Ridge, Stone Creek, Timberlea and Parsons Creek. Convenient access and easy travel to downtown and Fort McMurray's northern businesses and mining operations are only 15 minutes from the Suncor Base plant and 25 minutes to Syncrude.