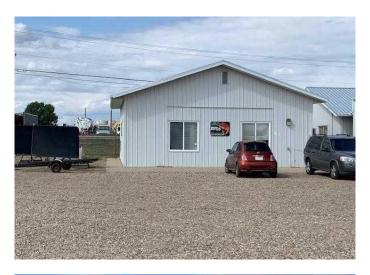

# \$899,999 - 1218 2 Avenue, Dunmore

MLS® #A2142400

#### \$899,999

0 Bedroom, 0.00 Bathroom, Commercial on 2.52 Acres

Dunmore Industrial, Dunmore, Alberta

Need to expand your business? This unique 2.52 acres has 5 separate buildings totaling 19,100 sq ft area. The property is securely fenced and buildings are low maintenance. Great opportunity to relocate your business, start up a new one, or expand your current operation plus have revenue from rent if you like. Convenient to the Trans Canada Highway! Contact your favourite REALTOR® for more information or to see this amazing property in person.