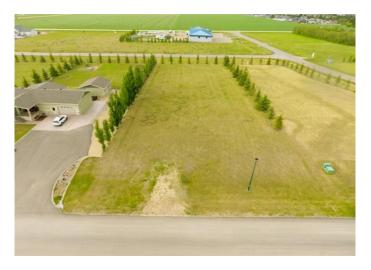

#### \$115,500

0 Bedroom, 0.00 Bathroom, Land on 0.99 Acres

NONE, Rimbey, Alberta

Welcome to acreage living on town services in Evergreen Estates! Lots of space for the home you have been dreaming of plus a SHOP & RV parking! Located on a quiet paved close, on Rimbey water & sewer services for your convenience! This lot backs to the east, is all grass with an approach & ready for your ideas! The Town of Rimbey offers a great sense of community, awesome schools, a wonderful hospital, shopping, restaurants, aquatic centre, parks, raceway, riding area, sports fields & more. Easy access to QE2, Hwy 53 & 20 with lots of lakes & camping nearby. Enjoy the best of both worlds!