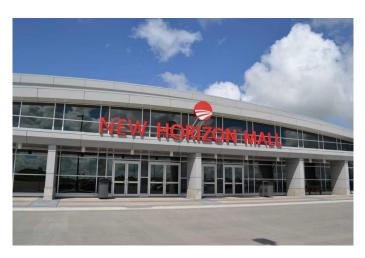

#### \$84,900

0 Bedroom, 0.00 Bathroom, Commercial on 0.10 Acres

NONE, Rural Rocky View County, Alberta

Fantastic opportunity for an investment property - buy now while prices are still low in this ever growing New Horizon Mall - a short drive from Calgary and right across the street from CrossIron Mills shopping complex. An abundance of heated underground or above ground parking for customers. This is unit F33B located just off 5th Avenue and 92nd Street in the mall. Unit is tenant occupied.