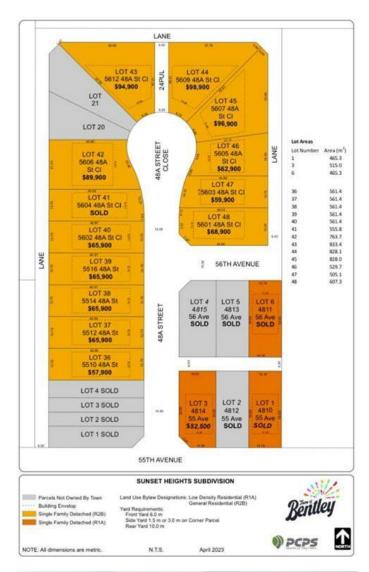

## \$57,900

0 Bedroom, 0.00 Bathroom, Land on 0.14 Acres

NONE, Bentley, Alberta

Discover the perfect place to build your dream home in the new, "Sunset Heights Subdivision,― of the Town of Bentley. These residential lots offer picturesque views of the Blindman Valley and Medicine Hills and allow you to enjoy a serene small-town atmosphere, ideal for family living, where you can get to know your neighbor. Located near Gull Lake, 18km from Sylvan Lake, and 24 km to Lacombe, you'II have easy access to, swimming, boating, and camping as well as larger community amenities in proximity such as hospital, and extensive shopping. Bentley's boutique shops, grocery store and K-12 school in town, will meet your daily needs. Bike or walk the 3.5km paved path to Aspen Beach Provincial Park or the 4.5 km paved path to Sandy Point Beach, Campground and Boat Launch. Enjoy the vibrant community spirit with facilities such as a skating and hockey rink, curling rink, playgrounds, and major community events such as the annual Bentley Rodeo or the Farmers Market. Each lot is fully serviced to the lot line with water, sewer, 200-amp power services, gas, phone, and cable. Enjoy the convenience of paved streets, curbs, and gutters in this charming well-equipped neighborhood. Come find out why they call Bentley "The Place to Be.―

## **Community Information**

5510 48a Street Address

Subdivision NONE City Bentley

County Lacombe County

Province Alberta Postal Code TOC 0J0

#### **Additional Information**

Date Listed June 14th, 2024

Days on Market 334 Zoning R2