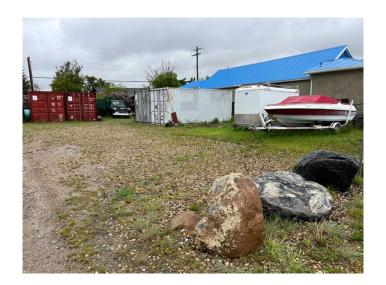

## \$49,900

0 Bedroom, 0.00 Bathroom, Land on 0.14 Acres

Kitscoty, Kitscoty, Alberta

Vacant unserviced commercial lot for sale in downtown Kitscoty! The rectangular 50 ft wide by 125 ft deep lot is flat and would be great space for storage or for overflow parking! Call to view!