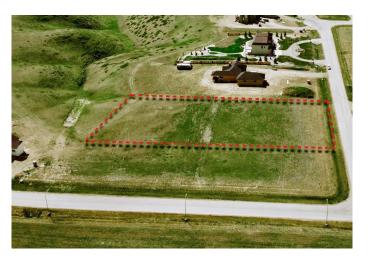

# \$375,000 - 30 Edgemoor Way W, Rural Lethbridge County

MLS® #A2140301

## \$375,000

0 Bedroom, 0.00 Bathroom, Land on 1.10 Acres

N/A, Rural Lethbridge County, Alberta

Edgemoor Estates at Sunrise Point is nestled above the coulees bordering the west edge of the City of Lethbridge. With unsurpassed views of the mountains and river valley, this unspoiled gem is developed into country estate lots where natural terrain and wildlife surround you. All paved roadways, street lights and most servicing have been installed to the property line. Over 1 acre lots afford a large building envelope with architectural controls to ensure the homes give a sense of space and openness with plenty of breathing space. Your "forever" home will have a sense of "classical elegance" with timeless value that comes from living in the country but close to all amenities.

### **Exterior**

Lot Description Rectangular Lot, Backs on to Park/Green Space, Level, No Neighbours

Behind, Street Lighting