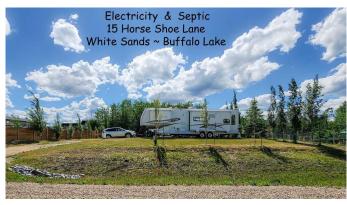

## \$169,000

0 Bedroom, 0.00 Bathroom, Land on 0.44 Acres

NONE, White Sands, Alberta

Life is better at the lake! Experience the relaxing vibes as you take in this charming property. This nearly half acre flat lot backs unto a municipal reserve which blends the function of the lot with the beauty of nature all around. It is equipped with RV hook ups, making it perfect for someone to pull in and peacefully relax on the attached deck area. This property is LANDSCAPED, PARTIALLY FENCED, has a SHELTERLOGIC STORAGE UNIT and also has a COZY SHED/BUNKHOUSE WITH ELECTRICITY. The eye-catching CUSTOM GRAIN BIN FIRE PIT area is a rare treasure that will surely impress! There is a charming little hidden children's fairy garden in the trees to discover. This property has NATURAL GAS TO THE PROPERTY LINE, ELECTRICITY on the lot & SEPTIC HOLDING TANK. WATER is available at the nearby White Sands water filing station. The 3-slide 5th wheel is also available for separate sale. Use this land as it is for a seasonal getaway or build your permanent country home! The White Sands community of Buffalo Lake offers 9 beach access points for both Summer & Winter outdoor activities â€"Various Summer water sports ~ fishing ~ walking/biking pathways ~ community hall ~ basketball, tennis & pickle ball courts ~ snowmobiling ~ cross country skiing ~ ice skating ~ Central Alberta nature lover's paradise! There are also many community events to take part in, including a Canada Day parade that goes right past this

# **Community Information**

Address 15 Horse Shoe

Subdivision NONE

City White Sands

County Stettler No. 6, County of

Province Alberta
Postal Code T0C 3B0