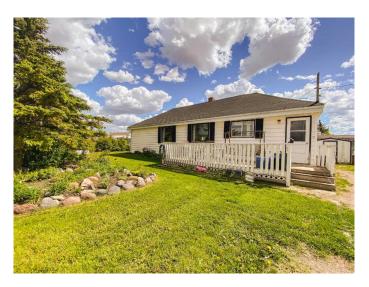

## \$89,000

3 Bedroom, 1.00 Bathroom, 1,059 sqft Residential on 0.17 Acres

NONE, Rycroft, Alberta

Cozy bungalow on beautifully landscaped corner lot; many perennials, mature trees and bushes. Cover all building with workshop and garden shed included. Inside, you have a kitchen with ample cupboard space and a breakfast bar! Dining area has windows that look North. Living room is large and has the front entrance as well. Two bedrooms and a 4 pc bathroom with tub/shower combo. Main floor laundry room could also be converted back into a third bedroom or office, if desired. Back porch/boot room enters on to a large sun deck when you are ready to relax! Downstairs, you have a cold room, lots of storage and high efficiency furnace with HWT(2017). Outside, lots of parking, a partially fenced yard, raised beds, lilac bushes and gardens surround the property. Call to book your showing today!

#### **Essential Information**

MLS® # A2139472 Price \$89,000

Bedrooms 3

Bathrooms 1.00

Full Baths 1

Square Footage 1,059 Acres 0.17

Year Built 1954

Type Residential