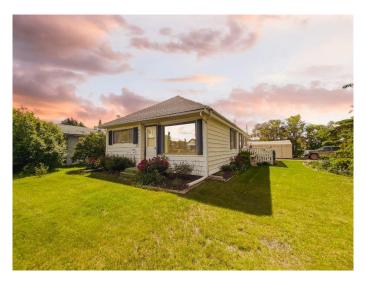

## \$89,000

3 Bedroom, 1.00 Bathroom, 1,059 sqft Residential on 0.17 Acres

NONE, Rycroft, Alberta

Cozy bungalow on beautifully landscaped corner lot; many perennials, mature trees and bushes. Cover all building with workshop and garden shed included. Inside, you have a kitchen with ample cupboard space and a breakfast bar! Dining area has windows that look North. Living room is large and has the front entrance as well. Two bedrooms and a 4 pc bathroom with tub/shower combo. Main floor laundry room could also be converted back into a third bedroom or office, if desired. Back porch/boot room enters on to a large sun deck when you are ready to relax! Downstairs, you have a cold room, lots of storage and high efficiency furnace with HWT(2017). Outside, lots of parking, a partially fenced yard, raised beds, lilac bushes and gardens surround the property. Call to book your showing today!

#### **Exterior**

Exterior Features Garden

Lot Description Front Yard, Landscaped

Roof Asphalt Shingle

Construction Vinyl Siding

Foundation Poured Concrete