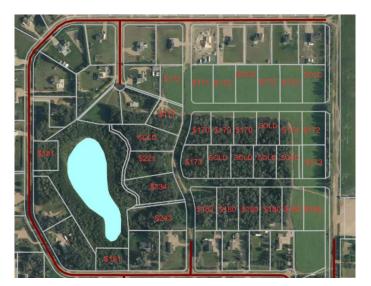

#### NONE, La Crete, Alberta

Opportunity knocks with these beautiful acreages just East of La Crete, offering phenomenal privacy and the convenience of town services! Countryside Residential is a brand new subdivision offering premium 1-2 Acre lots and the opportunity to build your very own custom home. You can choose a wooded or cleared lot, with various sizes available, with prices ranging from \$168000- \$243000 + GST. Every lot is serviced with town water and sewer, and pavement throughout the subdivision gives it a nice clean look! Come on down today and pick your lot before its gone!

### **Additional Information**

Date ListedJune 6th, 2024Days on Market425ZoningH-CR