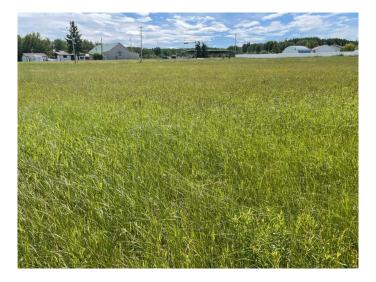

#### \$180,000

0 Bedroom, 0.00 Bathroom, Land on 1.80 Acres

NONE, Rural Brazeau County, Alberta

Ready for your development - 1.8 acre lot at the corner of paved Twp Rd 500 and paved Range Road 73. Located across the street from Rocky Rapids General Store. It's land use zoning - Commercial District. Another commercial zoned lot lies directly north. It is bordered by a residential area on the west. Has power transformer.