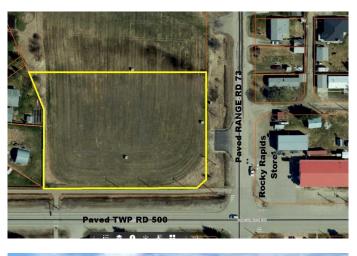

#### \$180,000

0 Bedroom, 0.00 Bathroom, Land on 1.80 Acres

NONE, Rural Brazeau County, Alberta

Ready for your development - 1.8 acre lot at the corner of paved Twp Rd 500 and paved Range Road 73. Located across the street from Rocky Rapids General Store. It's land use zoning - Commercial District. Another commercial zoned lot lies directly north. It is bordered by a residential area on the west. Has power transformer.