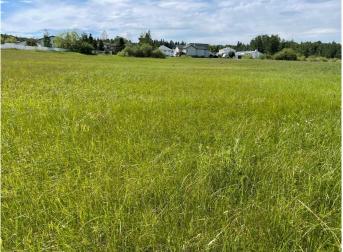

#### \$180,000

0 Bedroom, 0.00 Bathroom, Land on 1.80 Acres

NONE, Rural Brazeau County, Alberta

Ready for your development - 1.8 acre lot at the corner of paved Twp Rd 500 and paved Range Road 73. Located across the street from Rocky Rapids General Store. It's land use zoning - Commercial District. Another commercial zoned lot lies directly north. It is bordered by a residential area on the west. Has power transformer.