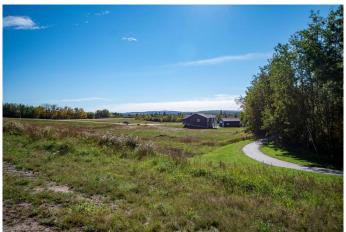

### \$180,000

0 Bedroom, 0.00 Bathroom, Land on 1.25 Acres

Burbank Heights, Rural Lacombe County, Alberta

Welcome to your dream location! Only 4 of these 1.25-acre lots remain, nested alongside the serene ambiance of the Red Deer and Blindman Rivers. Discover the perfect escape enveloped by nature just minutes from Red Deer and Blackfalds! Build your dream home in the perfect location, with the builder of your choice. Take this opportunity to pick everything out for your ideal home, from the floor plan to the finishes and fixtures. Explore the nature trails surrounding the subdivision, savor the fresh air and enjoy the open space all around. A playground is just a few steps away from your doorstep, the perfect spot for kids to run and play and enjoy getting back to nature. With such a small community, you can get to know your neighbours and feel comfortable and secure in your new home. Convenience is key, with a quick commute to Red Deer, Blackfalds, or Lacombe, giving you the benefit of life on an acreage without the long drive to town. Seller is offering financing â€" on approved credit.