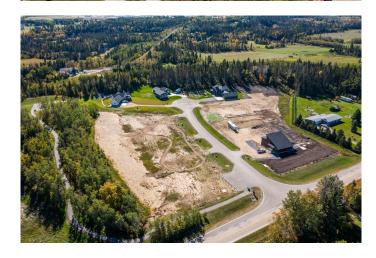

## \$180,000

0 Bedroom, 0.00 Bathroom, Land on 1.25 Acres

Burbank Heights, Rural Lacombe County, Alberta

Welcome to your dream location! Only 4 of these 1.25-acre lots remain, nested alongside the serene ambiance of the Red Deer and Blindman Rivers. Discover the perfect escape enveloped by nature just minutes from Red Deer and Blackfalds! Build your dream home in the perfect location, with the builder of your choice. Take this opportunity to pick everything out for your ideal home, from the floor plan to the finishes and fixtures. Explore the nature trails surrounding the subdivision, savor the fresh air and enjoy the open space all around. A playground is just a few steps away from your doorstep, the perfect spot for kids to run and play and enjoy getting back to nature. With such a small community, you can get to know your neighbours and feel comfortable and secure in your new home. Convenience is key, with a quick commute to Red Deer, Blackfalds, or Lacombe, giving you the benefit of life on an acreage without the long drive to town. Seller is offering financing â€" on approved credit.