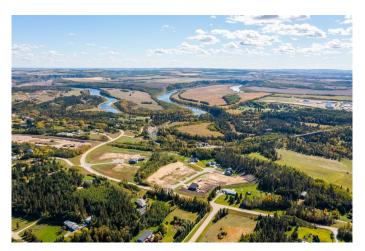

## \$180,000

0 Bedroom, 0.00 Bathroom, Land on 1.25 Acres

Burbank Heights, Rural Lacombe County, Alberta

Welcome to your dream location! Only 4 of these 1.25-acre lots remain, nested alongside the serene ambiance of the Red Deer and Blindman Rivers. Discover the perfect escape enveloped by nature just minutes from Red Deer and Blackfalds! Build your dream home in the perfect location, with the builder of your choice. Take this opportunity to pick everything out for your ideal home, from the floor plan to the finishes and fixtures. Explore the nature trails surrounding the subdivision, savor the fresh air and enjoy the open space all around. A playground is just a few steps away from your doorstep, the perfect spot for kids to run and play and enjoy getting back to nature. With such a small community, you can get to know your neighbours and feel comfortable and secure in your new home. Convenience is key, with a quick commute to Red Deer, Blackfalds, or Lacombe, giving you the benefit of life on an acreage without the long drive to town. Seller is offering financing â€" on approved credit.