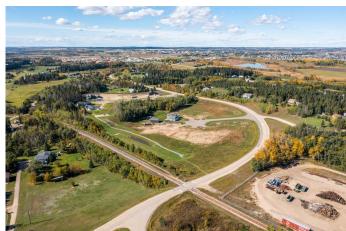

## \$180,000

0 Bedroom, 0.00 Bathroom, Land on 1.25 Acres

Burbank Heights, Rural Lacombe County, Alberta

Welcome to your dream location! Only 4 of these 1.25-acre lots remain, nested alongside the serene ambiance of the Red Deer and Blindman Rivers. Discover the perfect escape enveloped by nature just minutes from Red Deer and Blackfalds! Build your dream home in the perfect location, with the builder of your choice. Take this opportunity to pick everything out for your ideal home, from the floor plan to the finishes and fixtures. Explore the nature trails surrounding the subdivision, savor the fresh air and enjoy the open space all around. A playground is just a few steps away from your doorstep, the perfect spot for kids to run and play and enjoy getting back to nature. With such a small community, you can get to know your neighbours and feel comfortable and secure in your new home. Convenience is key, with a quick commute to Red Deer, Blackfalds, or Lacombe, giving you the benefit of life on an acreage without the long drive to town. Seller is offering financing â€" on approved credit.