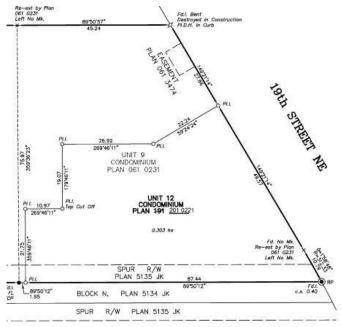

## \$1,090,000

0 Bedroom, 0.00 Bathroom, Land on 0.75 Acres

Mayland, Calgary, Alberta

.75 Acre Development Site in Mayland ideal for owner/user use up to 20,000 sf building. Excellent access to Barlow and Deerfoot Trails, Memorial Drive and Highway 1. Only minutes away from shopping centers, and restaurants. A bus stop is adjacent to the building and the LRT only 3 minutes away. Site has over \$100,000 of improvements.

## **Community Information**

Address 259 Mayland Place Ne

Subdivision Mayland
City Calgary
County Calgary
Province Alberta
Postal Code T2E7Z8