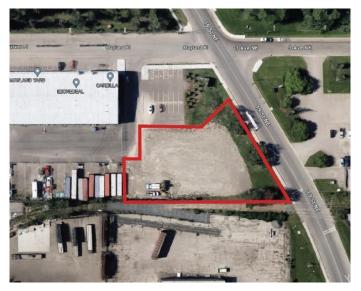

## \$1,090,000

0 Bedroom, 0.00 Bathroom, Land on 0.75 Acres

Mayland, Calgary, Alberta

.75 Acre Development Site in Mayland ideal for owner/user use up to 20,000 sf building. Excellent access to Barlow and Deerfoot Trails, Memorial Drive and Highway 1. Only minutes away from shopping centers, and restaurants. A bus stop is adjacent to the building and the LRT only 3 minutes away. Site has over \$100,000 of improvements.

### **Additional Information**

Date Listed July 16th, 2024

Days on Market 404 Zoning I-G