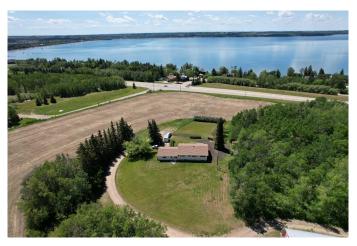

## \$1,244,999

4 Bedroom, 2.00 Bathroom, 1,299 sqft Residential on 15.96 Acres

NONE, Rural Red Deer County, Alberta

THIS LONG ADMIRED HOMESITE NOW **RESIDES ON 15.96 PREMIUM LAKE AND** TOWN VIEW ACRES. Here's your opportunity to own this ideally located acreage with stunning lake, mountain, and town views. The yard sits high above paved Hwy 20 frontage and Central Alberta's most popular tourist-recreation lake destination â€" SYLVAN LAKE. Classic 1964 farmhouse - 1.185 SF 3 bed/2 bath bungalow with partial basement development and single garage attached by breezeway accessible from the front and back yard. The home has a solid layout that could easily be renovated, updated, or moved off to make way for your DREAM HOME on this site. Tiered front deck for entertaining and taking in the incredible views. The landscaped yard has a large shelter belt with mature trees and fruit trees, large lawns and recently constructed driveway and automatic entry gate. Chain-link fenced back yard area for children or pets to safely run and play. Outbuildings include a classic hip roof barn on concrete with power, 40'x56' heated arch rib Quonset on concrete with newer rollup door and welding plug, garden shed and 32'x60' open-faced shed with enclosed end section. 2 privately owned water wells for the house and the yard. Septic has been upgraded with a brand new large capacity tank (holding tank â€" no field currently). Great location - close to golf courses, public boat launch across the road, town, schools and all that Sylvan Lake has to offer. BONUS - annual income includes

surface lease revenue from a Town of Sylvan Lake water well (\$8100+/- annual with 2% annual increase plus \$2000 access road maintenance). DO NOT MISS THIS OPPORTUNITY!!

Built in 1964