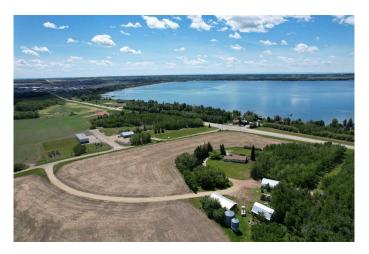

## \$1,244,999

4 Bedroom, 2.00 Bathroom, 1,299 sqft Residential on 15.96 Acres

NONE, Rural Red Deer County, Alberta

THIS LONG ADMIRED HOMESITE NOW **RESIDES ON 15.96 PREMIUM LAKE AND** TOWN VIEW ACRES. Here's your opportunity to own this ideally located acreage with stunning lake, mountain, and town views. The yard sits high above paved Hwy 20 frontage and Central Alberta's most popular tourist-recreation lake destination â€" SYLVAN LAKE. Classic 1964 farmhouse - 1.185 SF 3 bed/2 bath bungalow with partial basement development and single garage attached by breezeway accessible from the front and back yard. The home has a solid layout that could easily be renovated, updated, or moved off to make way for your DREAM HOME on this site. Tiered front deck for entertaining and taking in the incredible views. The landscaped yard has a large shelter belt with mature trees and fruit trees, large lawns and recently constructed driveway and automatic entry gate. Chain-link fenced back yard area for children or pets to safely run and play. Outbuildings include a classic hip roof barn on concrete with power, 40'x56' heated arch rib Quonset on concrete with newer rollup door and welding plug, garden shed and 32'x60' open-faced shed with enclosed end section. 2 privately owned water wells for the house and the yard. Septic has been upgraded with a brand new large capacity tank (holding tank â€" no field currently). Great location - close to golf courses, public boat launch across the road, town, schools and all that Sylvan Lake has to offer. BONUS - annual income includes

surface lease revenue from a Town of Sylvan Lake water well (\$8100+/- annual with 2% annual increase plus \$2000 access road maintenance). DO NOT MISS THIS OPPORTUNITY!!

Built in 1964