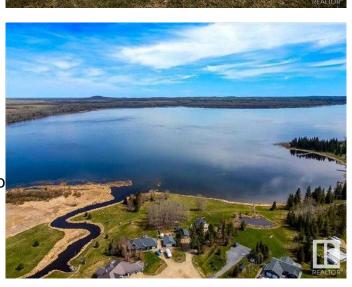

### \$74,900

0 Bedroom, 0.00 Bathroom, Land on 1.12 Acres

NONE, Buck Lake, Alberta

1.12 Acres in Lynn Creek Estates. Very close to Buck Lake with views of the Lake! Power and Gas are at the property line. Taxes to be verified.