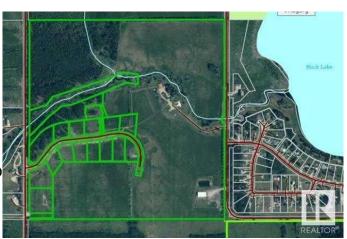

### \$134,900

0 Bedroom, 0.00 Bathroom, Land on 2.18 Acres

NONE, Buck Lake, Alberta

2.18 acres in Lynn Creek Estates. Very close to Buck Lake with views of the Lake! Power and Gas are at the property line. Taxes to be verified.

## **Community Information**

Address Lot #1, 465011 Rge Rd 64

Subdivision NONE

City Buck Lake

County Wetaskiwin No. 10, County o

Province Alberta
Postal Code T0C 0T0