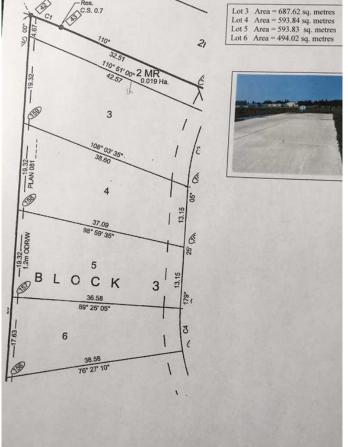

#### \$49,900

0 Bedroom, 0.00 Bathroom, Land on 0.15 Acres

NONE, Three Hills, Alberta

Welcome to Cherry Lane, a quaint subdivision with beautiful prairie views on the outskirts of Three Hills, just 1 hour 36 to downtown Calgary, 1 hour 18 to Calgary International Airport and 1 hour 10 to Red Deer just a short drive into the Badlands. These lots are within walking distance of daycare, our k-12 public school, and a bustling downtown in a growing, friendly community. Three Hills has all the urban conveniences, some with a rural twist that will make your day, the security of local emergency and medical services, recreation, as well as strong senior and family services and more. Power, natural gas, water and sewer have already been incorporated into the actual building envelope, not just to the lot line, ready to hook up. Driveways and engineered concrete garage slabs, and engineered piles are already in place. Truly one of the best land value packages out there! Ready for the home of your dreams with site prep complete. This lot features a larger yard, end lot, a 24x30 oversized. Package deal available. Individual lots as follows: #7 Cherry Lane (lot 6)-\$39,900, #3 Cherry Lane (lot 4)-\$45,900, #1 Cherry Lane (lot 3)-\$54,900.( + applicable GST). Vendor financing may be available to qualified purchasers with minimum 10% down payment & rates starting at 7.5% PA with maximum 3 year term.

### Exterior

Lot Description No Neighbours Behind, Pie Shaped Lot, See Remarks