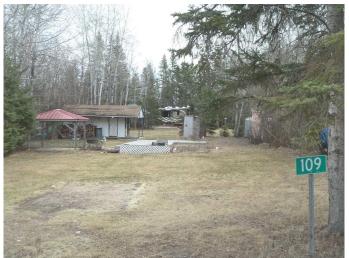

#### \$124,000

0 Bedroom, 0.00 Bathroom, Land on 0.18 Acres

Plamondon, Plamondon, Alberta

Exceptional 7,800 sq. ft. treed lot in the wonderful community of Bayview Beach. Amenities include municipal water and sewer at property line. Site is serviced with power and sewer holding tank and comes with 2 large decks, a gazebo and large storage shed. Community provides access to a public boat launch, park with playground equipment, paved walking trails to Plamondon and Eagle Haunt subdivision. Excellent opportunity to be part of a growing community on beautiful Lac La Biche lake!

### **Community Information**

Address 109, 15538 Old Trail

Subdivision Plamondon
City Plamondon

County Lac La Biche County

Province Alberta
Postal Code T0A2T0