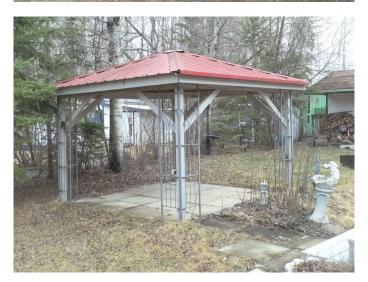

#### \$124,000

0 Bedroom, 0.00 Bathroom, Land on 0.18 Acres

Plamondon, Plamondon, Alberta

Exceptional 7,800 sq. ft. treed lot in the wonderful community of Bayview Beach. Amenities include municipal water and sewer at property line. Site is serviced with power and sewer holding tank and comes with 2 large decks, a gazebo and large storage shed. Community provides access to a public boat launch, park with playground equipment, paved walking trails to Plamondon and Eagle Haunt subdivision. Excellent opportunity to be part of a growing community on beautiful Lac La Biche lake!

#### **Amenities**

Amenities Boating, Gazebo

Utilities Water At Lot Line, See Remarks, Sewer Available