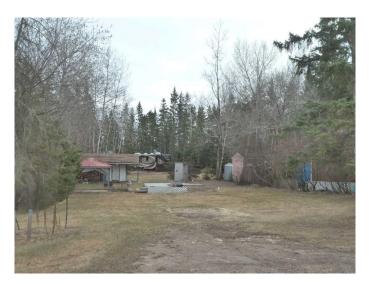

#### \$124,000

0 Bedroom, 0.00 Bathroom, Land on 0.18 Acres

Plamondon, Plamondon, Alberta

Exceptional 7,800 sq. ft. treed lot in the wonderful community of Bayview Beach. Amenities include municipal water and sewer at property line. Site is serviced with power and sewer holding tank and comes with 2 large decks, a gazebo and large storage shed. Community provides access to a public boat launch, park with playground equipment, paved walking trails to Plamondon and Eagle Haunt subdivision. Excellent opportunity to be part of a growing community on beautiful Lac La Biche lake!