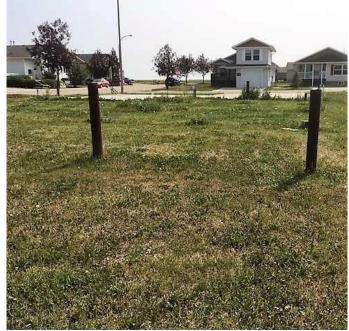

### \$44,900

0 Bedroom, 0.00 Bathroom, Land on 0.12 Acres

NONE, Three Hills, Alberta

Welcome to Cherry Lane, a quaint subdivision with beautiful prairie views on the outskirts of Three Hills, just 1 hour 36 to downtown Calgary, 1 hour 18 to Calgary International Airport and 1 hour 10 to Red Deer just a short drive into the Badlands. These lots are within walking distance of daycare, our k-12 public school, and a bustling downtown in a growing, friendly community. Three Hills has all the urban conveniences, some with a rural twist that will make your day, the security of local emergency and medical services, recreation, as well as strong senior and family services and more. Power, natural gas, water and sewer have already been incorporated into the actual building envelope, not just to the lot line, ready to hook up. Driveways and engineered concrete garage slabs, and engineered piles are already in place. Truly one of the best land value packages out there! Ready for the home of your dreams with site prep complete. This lot features a larger yard, end lot, a 24x30 oversized garage pad and longer driveway. Choose one lot or choose of 3 lots, currently backing onto green space in a quiet no through traffic cul de sac. Optional Package deal applicable. Individual lots as follows: #7 Cherry Lane (lot 6)-\$39,900, #3 Cherry Lane (lot 4)-\$45,900, #1 Cherry Lane (lot 3)-\$54,900.( + applicable GST). Vendor financing may be available to qualified purchasers with minimum 10% down payment & rates starting at 7.5% PA with maximum 3 year term.

### **Exterior**

Lot Description No Neighbours Behind, Pie Shaped Lot, See Remarks