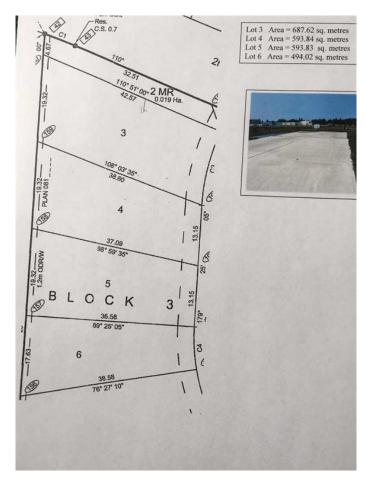

### \$44,900

0 Bedroom, 0.00 Bathroom, Land on 0.12 Acres

NONE, Three Hills, Alberta

Welcome to Cherry Lane, a quaint subdivision with beautiful prairie views on the outskirts of Three Hills, just 1 hour 36 to downtown Calgary, 1 hour 18 to Calgary International Airport and 1 hour 10 to Red Deer just a short drive into the Badlands. These lots are within walking distance of daycare, our k-12 public school, and a bustling downtown in a growing, friendly community. Three Hills has all the urban conveniences, some with a rural twist that will make your day, the security of local emergency and medical services, recreation, as well as strong senior and family services and more. Power, natural gas, water and sewer have already been incorporated into the actual building envelope, not just to the lot line, ready to hook up. Driveways and engineered concrete garage slabs, and engineered piles are already in place. Truly one of the best land value packages out there! Ready for the home of your dreams with site prep complete. This lot features a larger yard, end lot, a 24x30 oversized garage pad and longer driveway. Choose one lot or choose of 3 lots, currently backing onto green space in a quiet no through traffic cul de sac. Optional Package deal applicable. Individual lots as follows: #7 Cherry Lane (lot 6)-\$39,900, #3 Cherry Lane (lot 4)-\$45,900, #1 Cherry Lane (lot 3)-\$54,900.( + applicable GST). Vendor financing may be available to qualified purchasers with minimum 10% down payment & rates starting at 7.5% PA with maximum 3 year term.

### **Exterior**

Lot Description No Neighbours Behind, Pie Shaped Lot, See Remarks