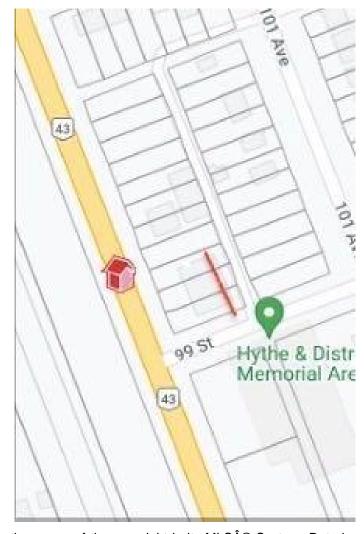

# \$45,000 - 9908, 9906,9904 100 Avenue, Hythe

MLS® #A2132253

#### \$45,000

0 Bedroom, 0.00 Bathroom, Land on 0.29 Acres

NONE, Hythe, Alberta

This charming parcel of commercial land is located in the picturesque hamlet of Hythe, Alberta. A total of three lots it offers a unique opportunity for commercial development in this close-knit community. The zoning allows for a variety of commercial uses, making it suitable for small businesses, shops, or offices. The tranquil surroundings and friendly atmosphere of Hythe provide an ideal setting for your venture. Take advantage of the affordable price and establish your business in this thriving hamlet. Contact your favorite commercial realtor!

## **Community Information**

Address 9908, 9906,9904 100 Avenue

Subdivision NONE City Hythe

County Grande Prairie No. 1, County of

Province Alberta

Postal Code T0H2C0