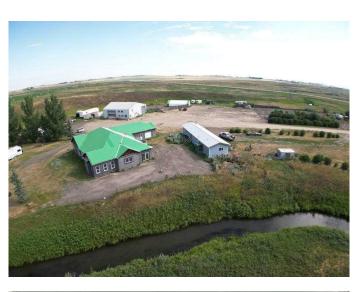

#### \$1,350,000

0 Bedroom, 0.00 Bathroom, Agri-Business on 126.93 Acres

NONE, Rural Wheatland County, Alberta

Revenue opportunities in so many ways. This great investment has it all. 90 acres of hay, Clay pit with approximately 1,000,000 meters of clay, serviced camping spots, heated 40x45 shop with sandblasting bay attached 20x60, fabric shop 27x50, 1120 sqft mobile home and unfinished 2900+sqft home with attached garage. Contact realtor for more information.