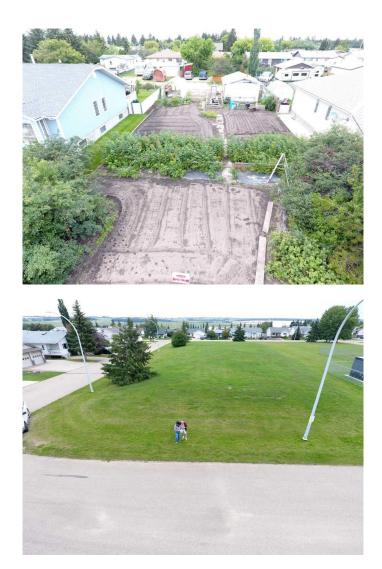

#### NONE, Rimbey, Alberta

This is one of the nicest lots in Rimbey. This R-2 Lot is 52' 11.5/8 by 125 ft. .Well landscaped and ready for a new direction and future. In the center of a clean and well kept crescent is this gem with a shop, parking pad and portable structure. The shop has power and an electric heater, insulated and more. The garden area has a home made watering system that is ready for the growing season. Just across is a beautiful park, where you can have a picnic, toss a ball, frisbee or just sit in a chair and watch the clouds float by. Just waiting for you! This is a one of a kind property. The shop has electricity and could be used while you build you new home TINY or otherwise. There are more options and uses to bring your dreams close to reality! QUICK **POSSESSION** can be arranged!