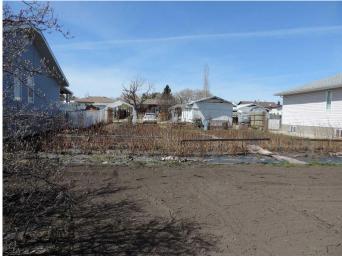

#### NONE, Rimbey, Alberta

This is one of the nicest lots in Rimbey. This R-2 Lot is 52' 11.5/8 by 125 ft. .Well landscaped and ready for a new direction and future. In the center of a clean and well kept crescent is this gem with a shop, parking pad and portable structure. The shop has power and an electric heater, insulated and more. The garden area has a home made watering system that is ready for the growing season. Just across is a beautiful park, where you can have a picnic, toss a ball, frisbee or just sit in a chair and watch the clouds float by. Just waiting for you! This is a one of a kind property. The shop has electricity and could be used while you build you new home TINY or otherwise. There are more options and uses to bring your dreams close to reality! QUICK **POSSESSION** can be arranged!