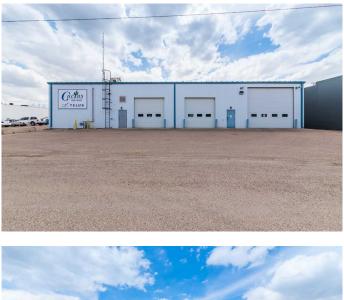

#### \$969,900

0 Bedroom, 0.00 Bathroom, Commercial on 0.00 Acres

South West Industrial, Medicine Hat, Alberta

Explore endless possibilities with this 8,000-square-foot industrial building in a prime location! Step into the main building, where there is a spacious retail/showroom area, complete with a front desk, private office spaces, a meeting/coffee room, and two bathrooms. There is a large mezzanine, ideal for inventory management or additional storage needs. The bay section of the building features two 12x12 overhead doors and two 18x16 overhead doors, arranged tandem-style. Â Additionally, find another bathroom and a dedicated technical area to accommodate diverse business requirements. Outside, a generously sized paved parking lot ensures ample space for staff and clientele. Situated in the bustling southwest industrial area, this property has high visibility for drive-by traffic, enhancing its appeal to businesses seeking prime exposure and convenience. Don't miss out on this amazing opportunity!